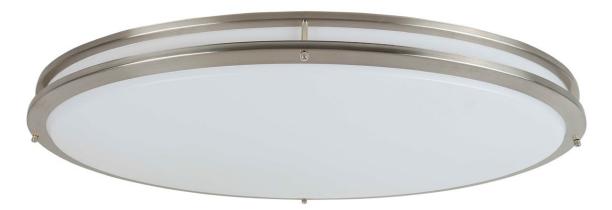

## Ellipto LED Oval Light Fixture

- Brushed Nickel Finish
- 53 Watt LED Dimmable Lamp
- 4000K Color Temperature + 5100 Lumens
- 50,000 Hour Life Span
- Dimensions: 32 3/8-in. L x 18 1/8-in. W x 4 3/4-in D.

| DIMENSIONS              | 18 ¼"W x 32 ¾"H x 4 ¾"D              |
|-------------------------|--------------------------------------|
| COLOR                   | Various with white opal acrylic lens |
| EXTENSION               | 4 3⁄4"                               |
| HEIGHT                  | 32 3⁄8"                              |
| WIDTH                   | 18 1⁄8"                              |
| ECO FRIENDLY            | No                                   |
| ETL APPROVED            | Yes                                  |
| ENERGY STAR<br>APPROVED | -                                    |