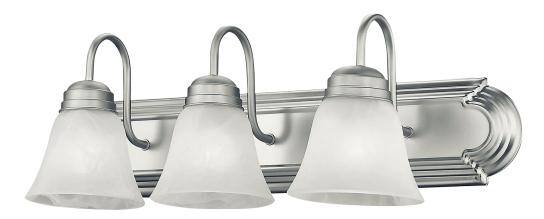

## 24 in. Waterbury 3-Light Vanity Fixture

- Brushed Nickel Finish
- ETL Certified
- Dimensions: 24-in. W x 7 7/8-in. H x 7 7/8-in. D.

## **SPECIFICATIONS**

| DIMENSIONS              | 24"W x 7 ½""H x 7 ½""E |
|-------------------------|------------------------|
| COLOR                   | Various                |
| EXTENSION               | 7 1/8""                |
| HEIGHT                  | 7 1/8""                |
| WIDTH                   | 24"                    |
| ECO FRIENDLY            | No                     |
| ETL APPROVED            | Yes                    |
| ENERGY STAR<br>APPROVED | -                      |