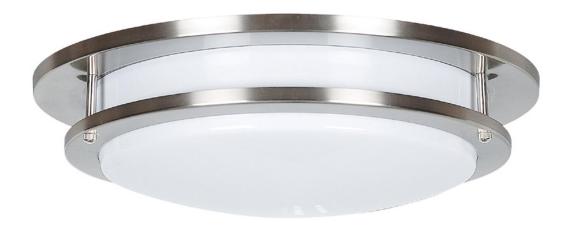

## 16 in. Addison Round Light Fixture

- White glossy acrylic lens
- Uses 1 x FC8T9 and FC12T9 bulb (included)
- Damp location listed
- Dimensions: 16-in. W x 4-in. H

## **SPECIFICATIONS**

| DIMENSIONS              | 16" W x 4"H                          |
|-------------------------|--------------------------------------|
| COLOR                   | Various with white opal acrylic lens |
| EXTENSION               | -                                    |
| HEIGHT                  | 4"                                   |
| WIDTH                   | 16" Diameter                         |
| ECO FRIENDLY            | No                                   |
| ETL APPROVED            | Yes                                  |
| ENERGY STAR<br>APPROVED | -                                    |