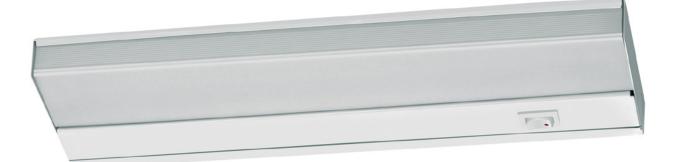

## 18 in. Under Cabinet LED Light Fixture

- 120V non-dimmable LED driver
- Damp location listed
- 7W, 480 Lumes, 3000K, CRI 90
- Durable white acrylic lens
- Includes on/off switch
- Dimensions: 18-in W x 3 1/2-in. D x 1 1/4-in. H